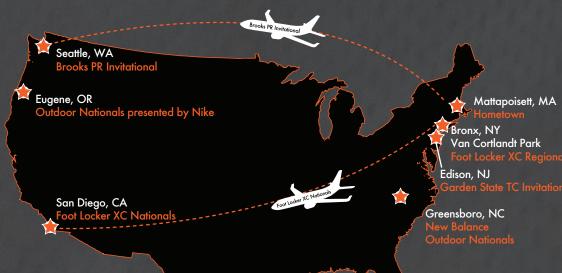

# Margot Appleton

4 years of PRs with Emerging Elites

Mile\* 3000m 2 Mile 5000m 1500m

















\*Converted from 1500m



Foot Locker **National Cross Country Finalist** 

**NEPSTA XC** 

2x Champion



**NSAF** All-American 5000m Outdoors





Gatorade Rhode Island Runner of the Year





The Boston Blobe 3x All-Scholastic



## Portsmouth Abbey, RI

#### **Cross Country**



Foot Locker XC Nationals **Finalist** 



**New England Prep** XC Champion Division 3



Eastern Independent League XC Champion



Franklin Park #3 All-Time Fastest **High School Performance** 



Van Cortlandt Park Foot Locker Northeast Regionals

#### **Outdoor Track**



**NSAF** Outdoor Nationals 5000m, 3rd Place



**NEPSTA Division 3 Runner-up** 



**NEPSTA Division 3 Runner-up** 



Eastern Independent League 800m Champion



Eastern Independent League



1500m Champion



**NBNO** Freshman Mile, 2nd Place

### Rhode Island State Records





**Rhode Island State** Record Holder 1500m



Rhode Island State Record Holder 3000m



Rhode Island State Record Holder 2 Mile



**Rhode Island State** Record Holder 5000m Outdoors